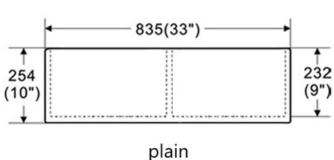

#### **Features**

- Double Bowl
- Reversible Front Design
- Nonporous Gloss Hygienic

### **Technical Information**

All product dimensions are nominal

Exterior Measurements: 33" x 18" x 10"

Bowl Measurements: 15 3/8" x 16 5/8" x 9"

Bowl Configuration: Double