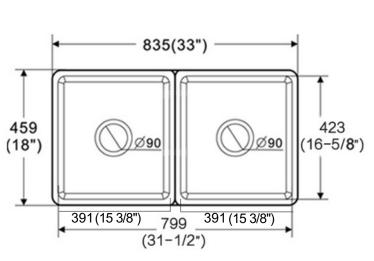

### **Technical Information**

All product dimensions are nominal

Exterior Measurements: 33" x 18" x 10"

Bowl Measurements: 15 3/8" x 16 5/8" x 9"

Bowl Configuration: Double