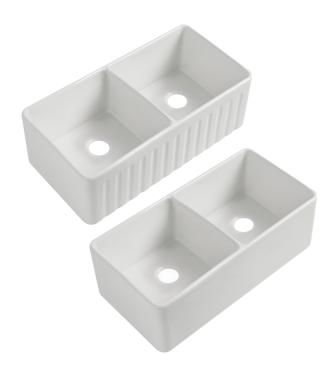

# PL-FC3318DB

Farmhouse Series Fireclay Sink

#### **Features**

- Double Bowl
- Reversible Front Design
- Nonporous Gloss Hygienic

## PL-FC3318DB

Farmhouse Series Fireclay Sink