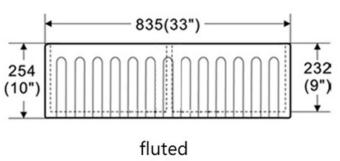

#### **Features**

- Double Bowl
- Reversible Front Design
- Nonporous Gloss Hygienic

### **Technical Information**

All product dimensions are nominal

Exterior Measurements: 33" x 18" x 10"

Bowl Measurements: 15 3/8" x 16 5/8" x 9"

Bowl Configuration: Double